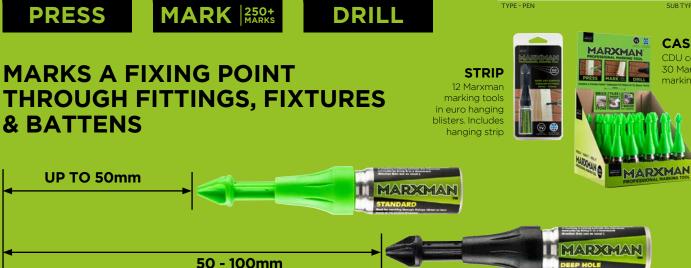

## Stationery

#### **Carpenters Pencils**

Broad design for easy grip and wider marking on rough surfaces.



| Product<br>Code | Qty Qty<br>(pcs) (packs) |
|-----------------|--------------------------|
| TU              | BE                       |
| 863946          | 12 40                    |
| TYPE - TME      | SUB TYPE - TME02         |

#### **Builders Permanent Markers**

For use on multiple materials including cardboard, paper, plastic, glass, tile, metal, masonry and wood.



736444 Black, Red, Blue & Green

TYPE -PEN

Fine

Δ 12

SUB TYPE - PEN01

#### Whiteboard Markers

TIMCO

Whiteboard marker pens are manufactured using non-toxic, low odour and easy to erase ink.







BBC

AS SEEN ON



UB TYPE - PEN03

**DESIGNED &** 

CASE

30 Marxman



CDU containing marking tools