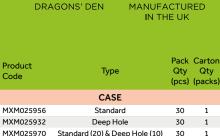

# rimco

### Hand Tools

## Stationery

#### **Carpenters Pencils**

Broad design for easy grip and wider marking on rough surfaces.



| Product<br>Code | Qty Qty<br>(pcs) (packs) |
|-----------------|--------------------------|
| TU              | BE                       |
| 863946          | 12 40                    |
| TYPE - TME      | SUB TYPE - TME02         |

#### **Builders Permanent Markers**

For use on multiple materials including cardboard, paper, plastic, glass, tile, metal, masonry and wood.



736444 Black, Red, Blue & Green

TYPE -PEN

Fine

Δ 12

SUB TYPE - PEN01

#### Whiteboard Markers

TIMCO

Whiteboard marker pens are manufactured using non-toxic, low odour and easy to erase ink.







BBC

AS SEEN ON



UB TYPE - PEN03

**DESIGNED &** 

CASE

30 Marxman



CDU containing marking tools