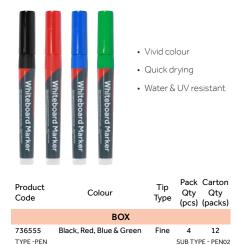

#### Whiteboard Markers

TIMCO

Whiteboard marker pens are manufactured using non-toxic, low odour and easy to erase ink.

BBC

AS SEEN ON

UB TYPE - PEN03

**DESIGNED &** 

CASE