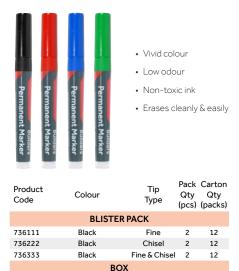

#### **Builders Permanent Markers**

For use on multiple materials including cardboard, paper, plastic, glass, tile, metal, masonry and wood.

736444 Black, Red, Blue & Green

TYPE -PEN

Fine

Δ 12

SUB TYPE - PEN01