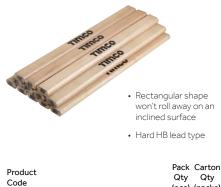

#### **Carpenters Pencils**

Broad design for easy grip and wider marking on rough surfaces.

| Product<br>Code | Qty Qty<br>(pcs) (packs) |
|-----------------|--------------------------|
| TU              | BE                       |
| 863946          | 12 40                    |
| TYPE - TME      | SUB TYPE - TME02         |