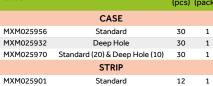

# rimco

### Hand Tools

## Stationery

#### **Carpenters Pencils**

Broad design for easy grip and wider marking on rough surfaces.



| Product<br>Code | Qty Qty<br>(pcs) (packs) |
|-----------------|--------------------------|
| TU              | BE                       |
| 863946          | 12 40                    |
| TYPE - TME      | SUB TYPE - TME02         |

#### **Builders Permanent Markers**

For use on multiple materials including cardboard, paper, plastic, glass, tile, metal, masonry and wood.



736444 Black, Red, Blue & Green

TYPE -PEN

Fine

Δ 12

SUB TYPE - PEN01

#### Whiteboard Markers

TIMCO

Whiteboard marker pens are manufactured using non-toxic, low odour and easy to erase ink.







BBC

AS SEEN ON



UB TYPE - PEN03

**DESIGNED &** 

CASE

30 Marxman



CDU containing marking tools